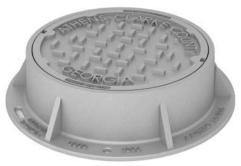

#### R-1476-BH

## Manhole Frame, Solid Lid

## **Heavy Duty**

Furnished with two 1" anchor holes and two 1" wide anchor slots on a 30 3/4" bolt circle.

Also available with 35 3/4" base flange (see R-1495-E).