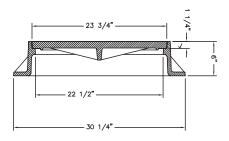

# 877-903-7246

## www.trenchdrainsupply.com

### R-1470-E

## Manhole Frame, Solid Lid

**Heavy Duty** 





# NEW

NEW

### R-1470-EB

## Manhole Frame, Bolted and Gasketed Solid Lid

**Heavy Duty** 





Also available with 35 3/4" base flange (see R-1495-E).

#### R-1476-BH

## Manhole Frame, Solid Lid

## **Heavy Duty**

Furnished with two 1" anchor holes and two 1" wide anchor slots on a 30 3/4" bolt circle.





Also available with 35 3/4" base flange (see R-1495-E).

## R-1476-BHB

## Manhole Frame, Bolted and Gasketed Solid Lid

### **Heavy Duty**

Furnished with two 1" anchor holes and two 1" wide anchor slots on a 30 3/4" bolt circle.





# NEW