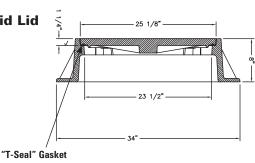

### R-1470-EB

## Manhole Frame, Bolted and Gasketed Solid Lid

**Heavy Duty** 

Also available with 35 3/4" base flange (see R-1495-E).