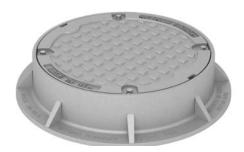

## R-1476-BHB

## Manhole Frame, Bolted and Gasketed Solid Lid

### **Heavy Duty**

Furnished with two 1" anchor holes and two 1" wide anchor slots on a 30 3/4" bolt circle.