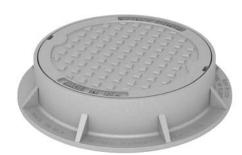

#### R-1476-BH

## Manhole Frame, Solid Lid

## **Heavy Duty**

Furnished with two 1" anchor holes and two 1" wide anchor slots on a 30 3/4" bolt circle.

Also available with 35 3/4" base flange (see R-1495-E).