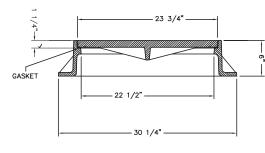

### R-1470-EB

## Manhole Frame, Bolted and Gasketed Solid Lid

**Heavy Duty** 

Also available with 35 3/4" base flange (see R-1495-E).