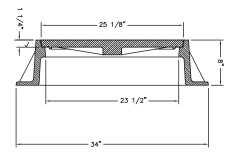

# 877-903-7246

## www.trenchdrainsupply.com

### R-1470-E

## Manhole Frame, Solid Lid

**Heavy Duty** 





# NEW

NEW

### R-1470-EB

## Manhole Frame, Bolted and Gasketed Solid Lid

**Heavy Duty** 





Also available with 35 3/4" base flange (see R-1495-E).

#### R-1476-BH

## Manhole Frame, Solid Lid

## **Heavy Duty**

Furnished with two 1" anchor holes and two 1" wide anchor slots on a 30 3/4" bolt circle.





Also available with 35 3/4" base flange (see R-1495-E).

## R-1476-BHB

## Manhole Frame, Bolted and Gasketed Solid Lid

### **Heavy Duty**

Furnished with two 1" anchor holes and two 1" wide anchor slots on a 30 3/4" bolt circle.





# NEW