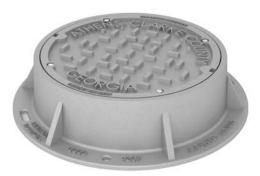

## R-1476-BHB

## Manhole Frame, Bolted and Gasketed Solid Lid

### **Heavy Duty**

Furnished with two 1" anchor holes and two 1" wide anchor slots on a 30 3/4" bolt circle.